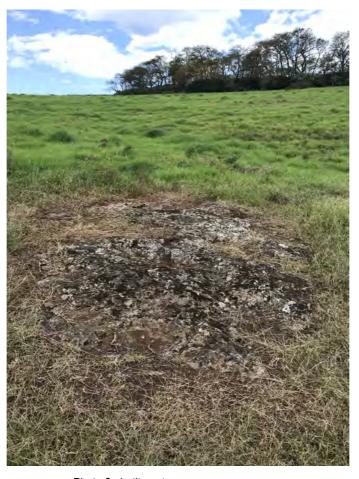

Photo 5 - Latite/residual soil exposed in dam wall

Photo 6 - Latite outcrop

| Client  | Backsaddle Pty Ltd                      |             |            |      |    |
|---------|-----------------------------------------|-------------|------------|------|----|
| Project | Backsaddle Geotechnical Site Walkaround |             |            |      |    |
|         |                                         | Project No: | 8201806901 | Size | A4 |
| Title   | Photo 5-6                               |             |            |      |    |