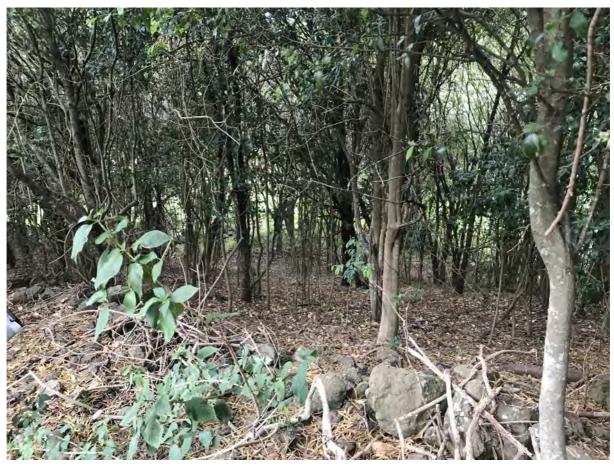

Photo 15 - Latite outcrop in creek

Photo 16 - Animal trails along northern bank of creek

| Client  | Backsaddle Pty Ltd                      |  |            |      |    |
|---------|-----------------------------------------|--|------------|------|----|
| Project | Backsaddle Geotechnical Site Walkaround |  |            |      |    |
|         |                                         |  | 8201806901 | Size | A4 |
| Title   | Photo 15 - 16                           |  |            |      |    |