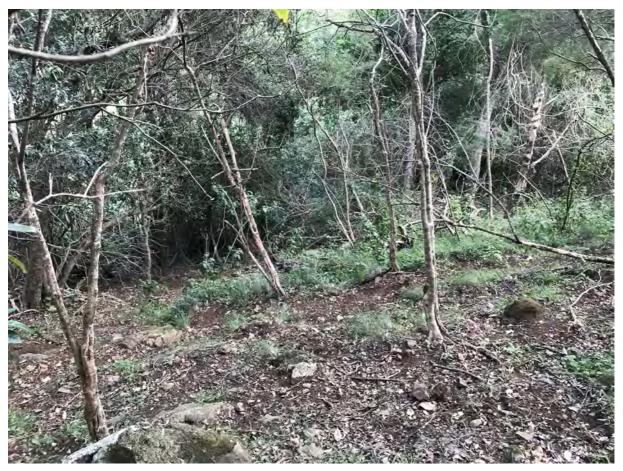

Photo 17 - steep vegetated creek side in northern portion of site showing some indication of soil creep

Photo 18 - steep vegetated creek side in northern portion of site showing some indication of soil creep

| Client  | Backsaddle Pty Ltd                      |             |            |      |    |
|---------|-----------------------------------------|-------------|------------|------|----|
| Project | Backsaddle Geotechnical Site Walkaround |             |            |      |    |
|         |                                         | Project No: | 8201806901 | Size | A4 |
| Title   | Title Photo 17-18                       |             |            |      |    |