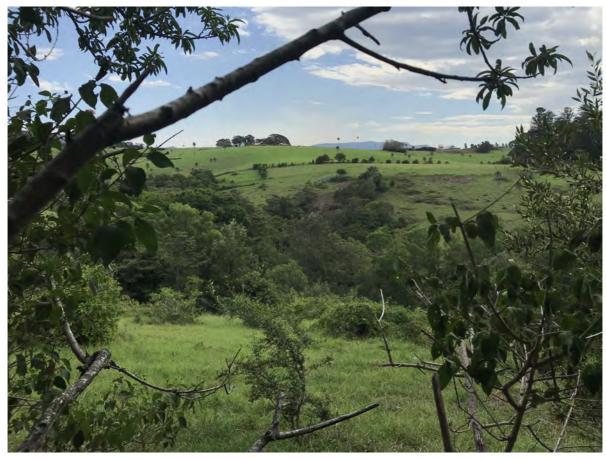

Photo 9 - Western boundary of site looking out to Spring Creek Catchment

Photo 10 - Western boundary of site looking out to Spring Creek Catchment

|   | Client  | Backsaddle Pty Ltd                      |             |            |      |    |
|---|---------|-----------------------------------------|-------------|------------|------|----|
|   | Project | Backsaddle Geotechnical Site Walkaround |             |            |      |    |
| ŀ |         |                                         | Project No: | 8201806901 | Size | A4 |
|   | Title   | Photo 9-10                              |             |            |      |    |