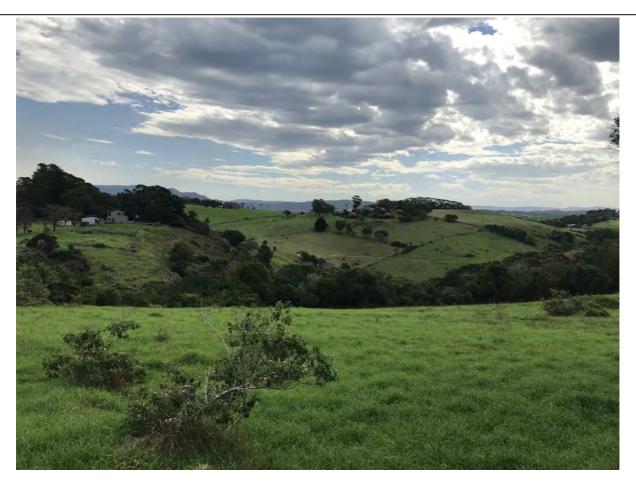

Photo 11 - Looking west to Spring Creek Catchment

Photo 12 - North dipping vegetated slope in northern portion of site

| Client  | Backsaddle Pty Ltd                      |             |            |      |    |
|---------|-----------------------------------------|-------------|------------|------|----|
| Project | Backsaddle Geotechnical Site Walkaround |             |            |      |    |
|         |                                         | Project No: | 8201806901 | Size | A4 |
| Title   | Photo 11 - 12                           |             |            |      |    |