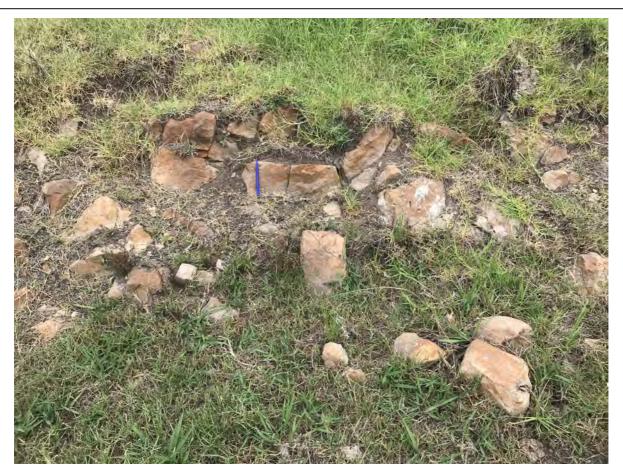

Photo 5 - Latite/residual soil exposed in dam wall

Photo 6 - Latite outcrop

| Client  | Backsaddle Pty Ltd                      |             |            |      |    |
|---------|-----------------------------------------|-------------|------------|------|----|
| Project | Backsaddle Geotechnical Site Walkaround |             |            |      |    |
|         |                                         | Project No: | 8201806901 | Size | A4 |
| Title   | Photo 5-6                               |             |            |      |    |