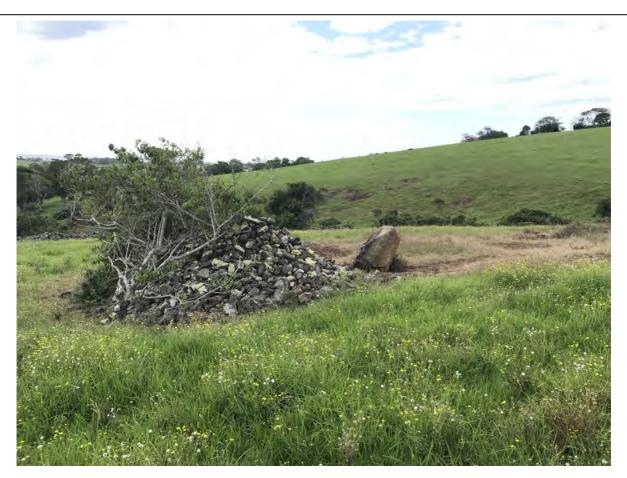

Photo 7 - Rock fill pile

Photo 8 - Latite outcrop

| Client  | Backsaddle Pty Ltd                      |  |            |      |    |
|---------|-----------------------------------------|--|------------|------|----|
| Project | Backsaddle Geotechnical Site Walkaround |  |            |      |    |
|         |                                         |  | 8201806901 | Size | A4 |
| Title   | Photo 7-8                               |  |            |      |    |