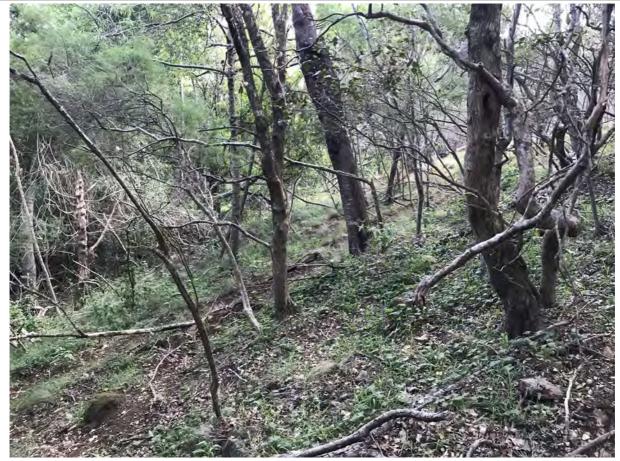

Photo 17 - steep vegetated creek side in northern portion of site showing some indication of soil creep

Photo 18 - steep vegetated creek side in northern portion of site showing some indication of soil creep

| Client  | Backsaddle Pty Ltd                      |             |            |      |    |
|---------|-----------------------------------------|-------------|------------|------|----|
| Project | Backsaddle Geotechnical Site Walkaround |             |            |      |    |
|         |                                         | Project No: | 8201806901 | Size | A4 |
| Title   | Title Photo 17-18                       |             |            |      |    |