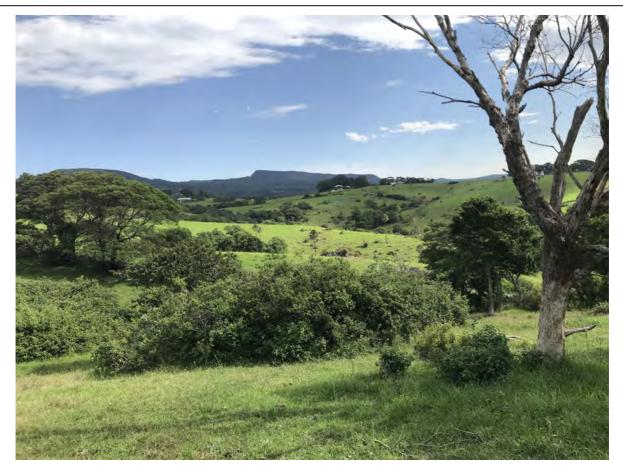

Photo 1 - South of site looking north

Photo 2 - Grass plateau looking north west

| Client  | Backsaddle Pty Ltd                      |             |            |      |    |
|---------|-----------------------------------------|-------------|------------|------|----|
| Project | Backsaddle Geotechnical Site Walkaround |             |            |      |    |
|         |                                         | Project No: | 8201806901 | Size | A4 |
| Title   | Photo 1-2                               |             |            |      |    |