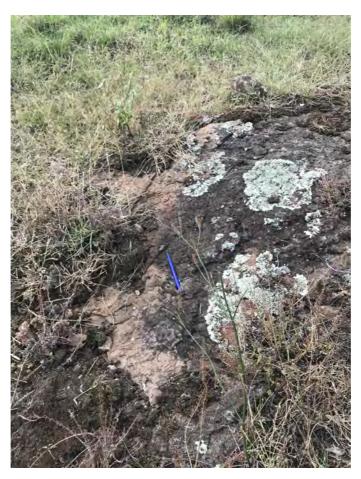

Photo 7 - Rock fill pile

Photo 8 - Latite outcrop

| Client  | Backsaddle Pty Ltd                      |  |            |      |    |
|---------|-----------------------------------------|--|------------|------|----|
| Project | Backsaddle Geotechnical Site Walkaround |  |            |      |    |
|         |                                         |  | 8201806901 | Size | A4 |
| Title   | Photo 7-8                               |  |            |      |    |