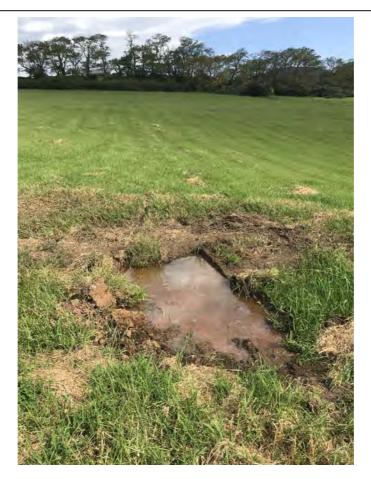

Photo 3- Burst pipe in southern portion of site

Photo 4 - Earth dam in southern portion of site

| Client  | Backsaddle Pty Ltd                      |             |            |      |    |
|---------|-----------------------------------------|-------------|------------|------|----|
| Project | Backsaddle Geotechnical Site Walkaround |             |            |      |    |
|         |                                         | Project No: | 8201806901 | Size | A4 |
| Title   | Photo 3-4                               |             |            |      |    |