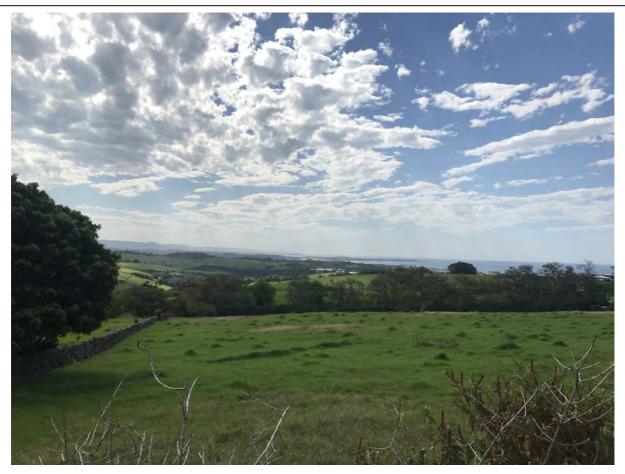

Photo 1 - South of site looking north

Photo 2 - Grass plateau looking north west

| Client  | Backsaddle Pty Ltd                      |             |            |      |    |
|---------|-----------------------------------------|-------------|------------|------|----|
| Project | Backsaddle Geotechnical Site Walkaround |             |            |      |    |
|         |                                         | Project No: | 8201806901 | Size | A4 |
| Title   | Photo 1-2                               |             |            |      |    |